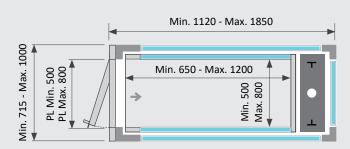

| PAYLOADS                           | 250 kg                                            |
|------------------------------------|---------------------------------------------------|
| TRAVEL                             | Up to 20 m                                        |
| STOPS                              | Up to 8 (in line)                                 |
| ENTRANCES                          | 1                                                 |
| SPEED                              | 0,15 m/s (EU) - 0,30 m/s (extra-EU)               |
| SHAFT                              | Anti-seismic structure                            |
| CONTROL                            | Hold to run or Automatic                          |
| NOISE LEVEL                        | Max. 47 dB                                        |
| CABIN DIMENSION                    | Width from 500 ÷ 800 *<br>Depth from 650 ÷ 1200 * |
| CABIN HEIGHT (CH)                  | Std. 2100 mm (min. 2000 – Max. 2200)              |
| DOOR HEIGHT                        | Std. 2000 mm (min. 1800 – Max. 2100)              |
| HEADROOM                           | Std. 2400 mm                                      |
| PIT                                | Min. 200 mm - Max. 500 mm                         |
| CYCLES/HOUR SUGGESTED              | 15                                                |
| POWER SUPPLY                       | Single phase 230 Vac (3-phase 400 Vac as option)  |
| CONTROL PANEL AND HYDRAULIC SYSTEM | In metal cabinet (optional)                       |
| REFERENCE REGULATION               | D.M. 2006/42/CE - EN81.41                         |

#### INSTALLATION DIMENSIONS

Min. and max. reference values cannot be configured together