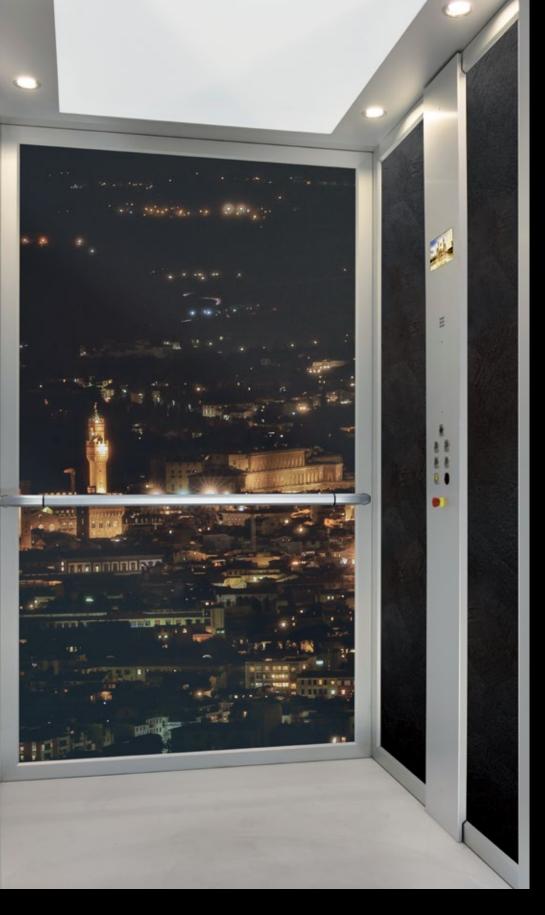

## IDEA

## Elegance and flexibility

Bright, fresh and available in a wide colour range, this cabin boasts a plain and youthful design that brings sparkle to its surroundings.

IDEA is the cabin designed specifically for panoramic lifts and offers the possibility of having up to three glass walls.