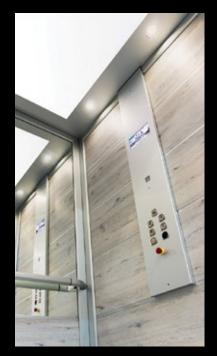

### **COP**

#### **COP STANDARD CONFIGURATION**

- Alarm button
- △ Luminous and acoustic overload signal
- Door open push button (only with automatic doors)
- Emergency STOP button (only without car doors)
- Emergency light
- Two-way intercom

#### **PUSH BUTTONS**

- ↑ The push button (Ø 29,6 mm) features Braille code
- Blue backlight
- □ Dimensions with bezel 42 x 38 mm
- Matt stainless steel/gold finish

#### **OPTIONS**

- Enabling key
- Magnetic iButton key
- Position and direction displays
- Phone dialler
- Wall phone
- In-built telephone box (where possible)
- LCD Display (5,6")
- ← TFT Display (7")

Embossed COP, anodized aluminum, 3/4 height or full height

Width 220 mm Depth 25 mm

SMARTLIF

scotch brite or mirror finish stainless steel

Width 220 mm