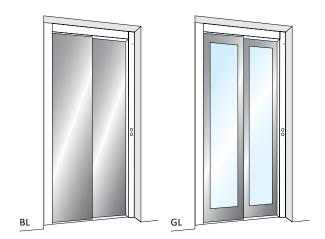

#### **2 PANELS AUTOMATIC**

Centre opening door

Car and landing 2 panels **automatic centre opening** door with safety device to re-open in case of obstructions.

#### Versions:

- BL (blind standard)
- GL (glazed)

#### **2 PANELS AUTOMATIC**

Side opening door

Car and landing 2 panels **automatic side opening** door with safety device to re-open in case of obstructions.