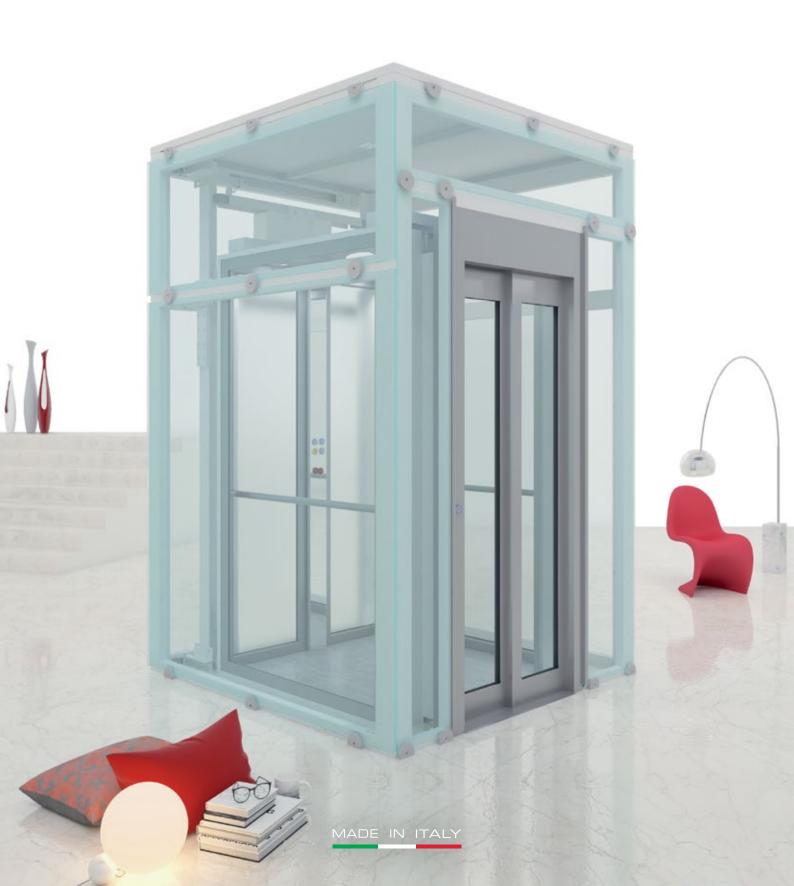

## Indoor and outdoor homelifts

InDomo can be installed both inside and outside the building to ensure maximum accessibility at all levels. StairFit is thought to be positioned in an indoor stairwell.

If you do not have specific shaft you can connect the lift directly to the balcony or using existing windows modified to obtain the necessary entrances.

## Masonry shaft or metallic structure

The lift travels inside a shaft to guarantee the maximum safety, according to the law. The shaft can be obtained inside the house making it in masonry or concrete.

Alternatively we can provide a metal structure designed for indoor or outdoor (since it is weather-proof), certified according to the anti-seismic rules. The structure has multiple finishes and can be completely glazed to ensure good easthetic result, lightness and visibility.