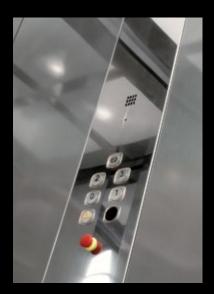

#### **COP STANDARD CONFIGURATION**

- Alarm button
- △ Luminous and acoustic overload signal
- Door open push button (only with automatic doors)
- Emergency STOP button (only without car doors)
- Emergency light
- Two-way intercom

#### **PUSH BUTTONS**

- ↑ The push button (Ø 29,6 mm) features Braille code
- Blue backlight
- □ Dimensions with bezel 42 x 38 mm
- Matt stainless steel/gold finish

#### **OPTIONS**

- Enabling key
- Magnetic iButton key
- Position and direction displays
- Phone dialler
- Wall phone
- In-built telephone box (where possible)
- LCD Display (5,6")
- ← TFT Display (7")