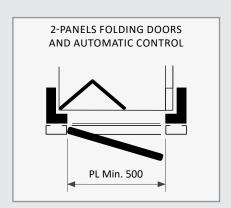

## Swing doors or automatic doors

As standard, InDomo and StairFit lifting platforms are offered with swing glazed doors that guarantee maximum visibility and passive safety.

They can also be equipped with automatic sliding doors or with internal folding doors and external automatic swing doors (MyDomo) which allow automatic control avoiding to keep the button pressed during the entire travel.

#### **AUTOMATIC DOORS KIT MYDOMO-PACK**

Double panels swing automatic landing door

Double panels swing landing door coupled with a folding car door **completely automatic in opening and closing** operations. A safety device stops the movement in case of obstruction.

MyDomo landing door and Twist folding car door are also available:

- BL (blind)
- GL (glazed)
- Car door finishes: Scotch Brite Stainless Steel (standard) and Painted steel
- Landing door finishes: Silver anodized aluminium (standard) and Painted steel