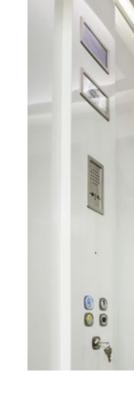

#### **COP STANDARD CONFIGURATION**

- Alarm button
- △ Luminous and acoustic overload signal
- Door open push button (only with automatic doors)
- Emergency STOP button (only without car doors)
- Emergency light
- Two-way intercom

#### **PUSH BUTTONS**

- ↑ The push button (Ø 29,6 mm) features Braille code
- Blue backlight
- □ Dimensions with bezel 42 x 38 mm
- Matt stainless steel/gold finish

#### **OPTIONS**

- Enabling key
- Magnetic iButton key
- Position and direction displays
- Phone dialler
- Wall phone
- In-built telephone box (where possible)
- LCD Display (5,6")
- ← TFT Display (7")

Embossed COP, anodized aluminum, 3/4 height or full height

Width 220 mm Depth 25 mm

SMARTLIF

scotch brite or mirror finish stainless steel

Width 220 mm