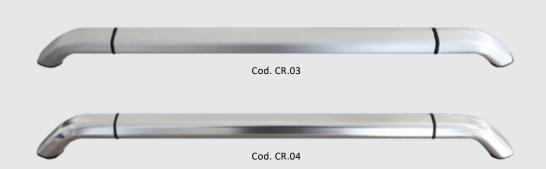

### Handrail

Modular aluminum handrails with the following finishes:

- natural anodized aluminum
  Cod. CR.03
- aluminum stainless steel effect Cod. CR.04