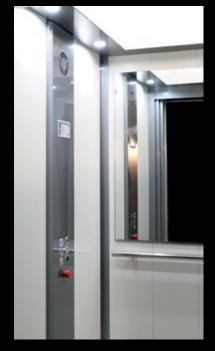

## Swing doors or automatic doors

As standard, InDomo and StairFit lifting platforms are offered with swing glazed doors that guarantee maximum visibility and passive safety.

They can also be equipped with automatic sliding doors or with internal folding doors and external automatic swing doors (MyDomo) which allow automatic control avoiding to keep the button pressed during the entire travel.

#### **LINE DOOR**

Single panel swing door

Single panel swing door; manual opening and automatic closing.

Available versions:

- GL (glazed standard)
- Landing door finishes: Silver anodized aluminium (standard) and Painted steel

## **DOOR HANDLE**Full-height aluminum handle integrated into the door