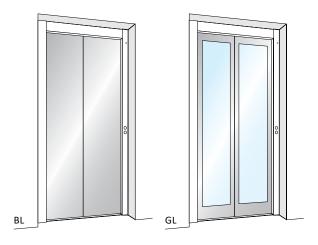

#### **LINE DOOR**

Single panel swing door

Single panel swing door; manual opening and automatic closing.

Available versions:

- GL (glazed standard)
- Landing door finishes: Silver anodized aluminium (standard) and Painted steel

MyDomo landing door and Twist folding car door are also available:

- BL (blind)
- GL (glazed)
- Car door finishes: Scotch Brite Stainless Steel (standard) and Painted steel
- Landing door finishes: Silver anodized aluminium (standard) and Painted steel