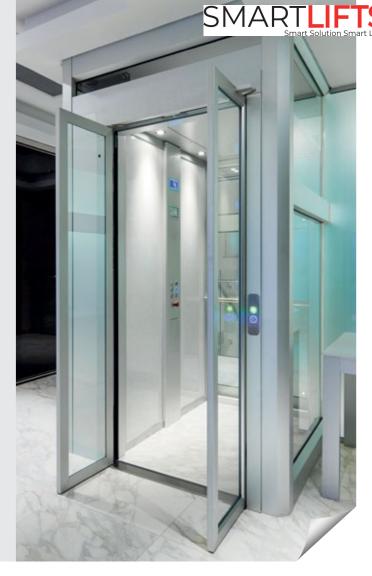

## Swing doors or automatic doors

As standard, InDomo and StairFit lifting platforms are offered with swing glazed doors that guarantee maximum visibility and passive safety.

They can also be equipped with automatic sliding doors or with internal folding doors and external automatic swing doors (MyDomo) which allow automatic control avoiding to keep the button pressed during the entire travel.

#### **LINE DOOR**

Single panel swing door

Single panel swing door; manual opening and automatic closing.

Available versions:

- GL (glazed standard)
- Landing door finishes: Silver anodized aluminium (standard) and Painted steel