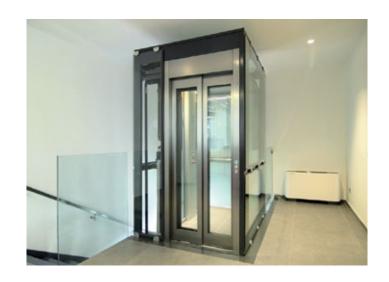

### **Reduced spaces**

**StairFit** is our compact model created to be installed in limited spaces and ideal for staircases with particularly reduced width. Each lift is made to measure in order to take advantage of every single centimetre available.

Even in reduced spaces StairFit offers the same level of performance and safety features of a standard mini-lift, so that you can always be relaxed.

## Masonry shaft or metallic structure

The lift travels inside a shaft to guarantee the maximum safety, according to the law. The shaft can be obtained inside the house making it in masonry or concrete.

Alternatively we can provide a metal structure designed for indoor or outdoor (since it is weather-proof), certified according to the anti-seismic rules. The structure has multiple finishes and can be completely glazed to ensure good easthetic result, lightness and visibility.