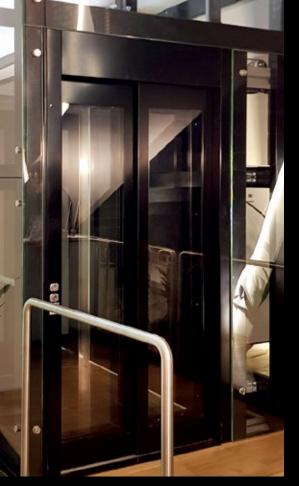

## TOTAL BLACK

Elegance and great charm

Total Black to guarantee elegance and great charm, enhancing the most particular places.

Each detail is proposed in the desired colour: cabin walls, ceiling, handrail, push-button panel, structure and doors will be painted in an elegant colour. Refined Granit floors in white and black tones will match the design.