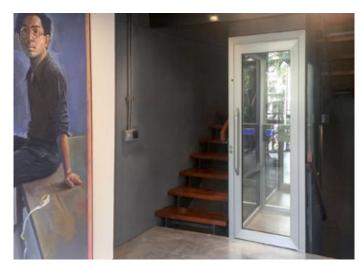

### **Reduced spaces**

**StairFit** is our compact model created to be installed in limited spaces and ideal for staircases with particularly reduced width. Each lift is made to measure in order to take advantage of every single centimetre available.

Even in reduced spaces StairFit offers the same level of performance and safety features of a standard mini-lift, so that you can always be relaxed.