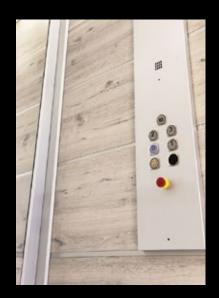

### **COP**

#### **COP STANDARD CONFIGURATION**

- Alarm button
- △ Luminous and acoustic overload signal
- Door open push button (only with automatic doors)
- Emergency STOP button (only without car doors)
- Emergency light
- Two-way intercom

#### **PUSH BUTTONS**

- ↑ The push button (Ø 29,6 mm) features Braille code
- Blue backlight
- □ Dimensions with bezel 42 x 38 mm
- Matt stainless steel/gold finish

#### **OPTIONS**

- Enabling key
- Magnetic iButton key
- Position and direction displays
- Phone dialler
- Wall phone
- In-built telephone box (where possible)
- LCD Display (5,6")
- ← TFT Display (7")

Embossed COP, anodized aluminum, 3/4 height or full height

Width 220 mm Depth 25 mm

SMARTLIF

scotch brite or mirror finish stainless steel

Width 220 mm