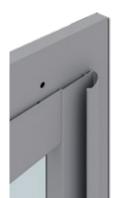

ok of the stainless steel, which enhance both classic and modern environments.





InDomo homelift cabin

Full height COP in polished Mirror ST/ST





## **OPERA**

## Warmth and accessible luxury

We chose a selection of the most interesting contemporary design materials, to create a uniquely refined cabin design.





InDomo homelift cabin

3/4 height COP in anodized aluminum

Internal car profiles in anodized aluminum

External wall cladding in anodized aluminum





### **Doors**

#### **LINE DOOR**

Single panel swing door



Single panel swing door; manual opening and automatic closing.

Available versions:

- GL (glazed standard)
- Landing door finishes: Silver anodized aluminium (standard) and Painted steel

## **DOOR HANDLE**Full-height aluminum handle integrated into the door



#### **AUTOMATIC DOORS KIT MYDOMO-PACK**

Double panels swing automatic landing door



Double panels swing landing door coupled with a folding car door **completely automatic in opening and closing** operations. A safety device stops the movement in case of obstruction.

MyDomo landing door and Twist folding car door are also available:

- BL (blind)
- GL (glazed)
- Car door finishes: Scotch Brite Stainless Steel (standard) and Painted steel
- Landing door finishes: Silver anodized aluminium (standard) and Painted steel



#### **2 PANELS AUTOMATIC**

Centre opening door



Car and landing 2 panels **automatic centre opening** door with safety device to re-open in case of obstructions.

#### Versions:

- BL (blind standard)
- GL (glazed)

#### Available also:

- Fire rated E120
- Fire p