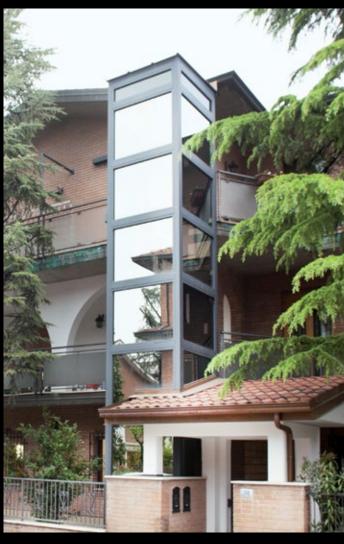

## Masonry shaft or metallic structure

The lift travels inside a shaft to guarantee the maximum safety, according to the law. The shaft can be obtained inside the house making it in masonry or concrete.

Alternatively we can provide a metal structure designed for indoor or outdoor (since it is weather-proof), certified according to the anti-seismic rules. The structure has multiple finishes and can be completely glazed to ensure good easthetic result, lightness and visibility.

## Indoor and outdoor homelifts

InDomo can be installed both inside and outside the building to ensure maximum accessibility at all levels. StairFit is thought to be positioned in an indoor stairwell.

If you do not have specific shaft you can connect the lift directly to the balcony or using existing windows modified to obtain the necessary entrances.