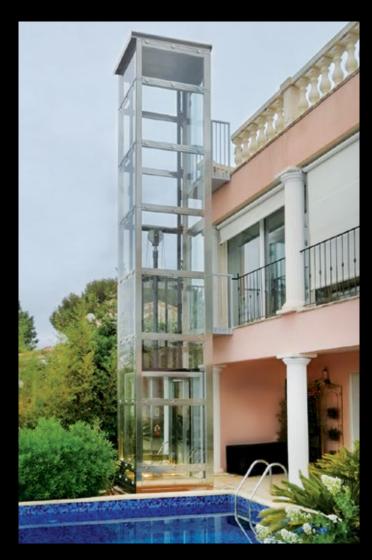

## Masonry shaft or metallic structure

The lift travels inside a shaft to guarantee the maximum safety, according to the law. The shaft can be obtained inside the house making it in masonry or concrete.

Alternatively we can provide a metal structure designed for indoor or outdoor (since it is weather-proof), certified according to the anti-seismic rules. The structure has multiple finishes and can be completely glazed to ensure good easthetic result, lightness and visibility.

## Indoor and outdoor homelifts

InDomo can be installed both inside and outside the building to ensure maximum accessibility at all levels. StairFit is thought to be positioned in an indoor stairwell.

If you do not have specific shaft you can connect the lift directly to the balcony or using existing windows modified to obtain the necessary entrances.