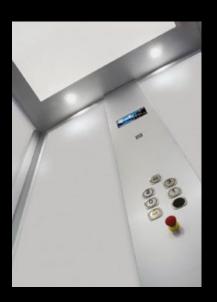

### **COP**

#### **COP STANDARD CONFIGURATION**

- Alarm button
- △ Luminous and acoustic overload signal
- Door open push button (only with automatic doors)
- Emergency STOP button (only without car doors)
- Emergency light
- Two-way intercom

#### **PUSH BUTTONS**

- ↑ The push button (Ø 29,6 mm) features Braille code
- Blue backlight
- □ Dimensions with bezel 42 x 38 mm
- Matt stainless steel/gold finish

Embossed COP, anodized aluminum, 3/4 height or full height

Width 220 mm Depth 25 mm

SMARTLIF

scotch brite or mirror finish stainless steel

Width 220 mm