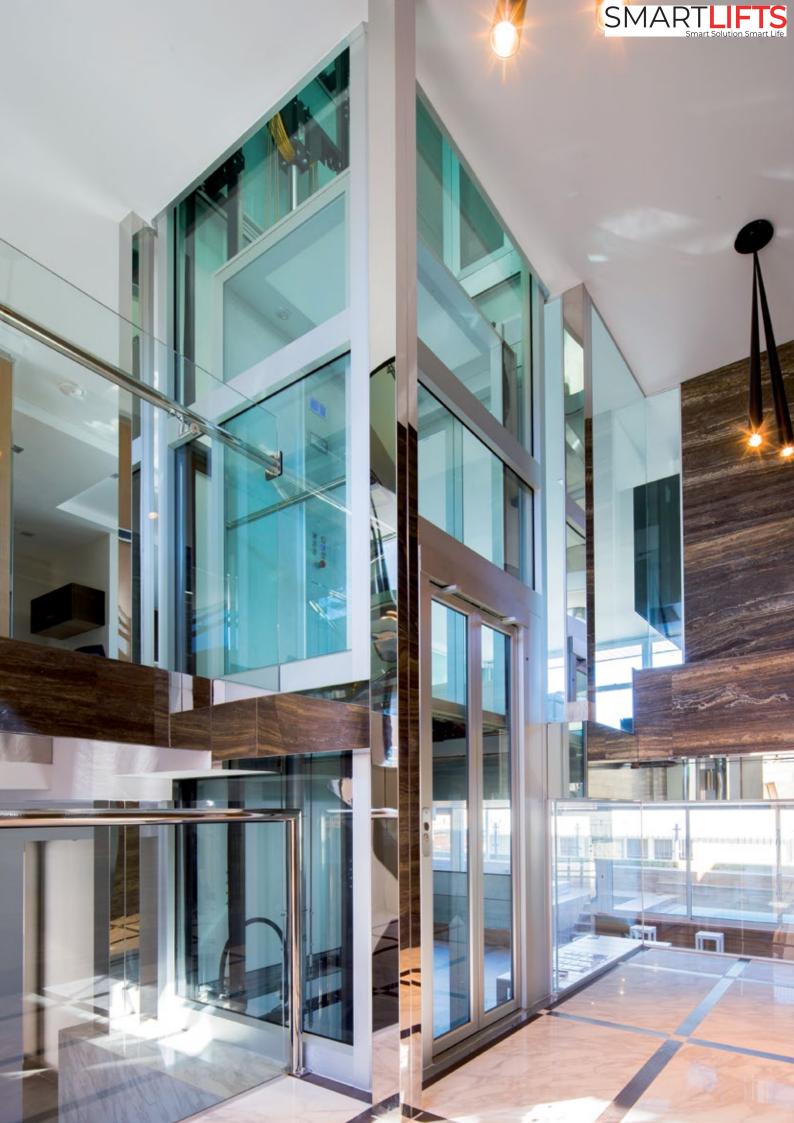

### **Reduced spaces**

**StairFit** is our compact model created to be installed in limited spaces and ideal for staircases with particularly reduced width. Each lift is made to measure in order to take advantage of every single centimetre available.

Even in reduced spaces StairFit offers the same level of performance and safety features of a standard mini-lift, so that you can always be relaxed.

## Swing doors or automatic doors

As standard, InDomo and StairFit lifting platforms are offered with swing glazed doors that guarantee maximum visibility and passive safety.

They can also be equipped with automatic sliding doors or with internal folding doors and external automatic swing doors (MyDomo) which allow automatic control avoiding to keep the button pressed during the entire travel.