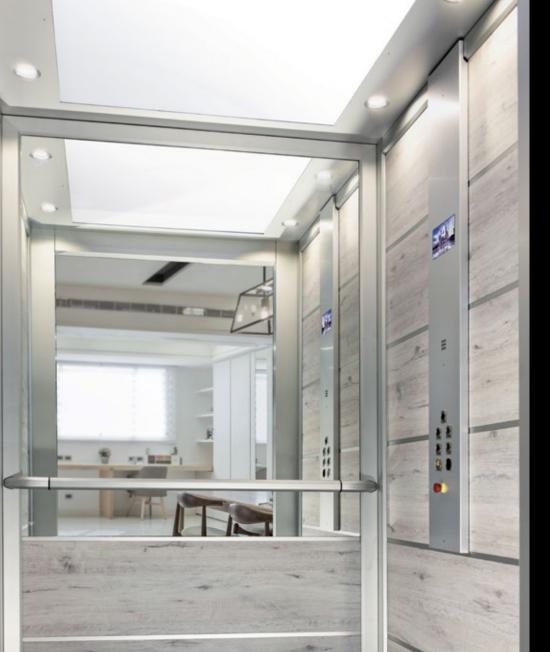

#### Comfort

It can be operated by pressing the button, both in the cabin and on the landings. Choosing the version with automatic sliding or folding doors in the car, you will not have to hold the button pressed during the entire travel.

## Swing doors or automatic doors

As standard, InDomo and StairFit lifting platforms are offered with swing glazed doors that guarantee maximum visibility and passive safety.

They can also be equipped with automatic sliding doors or with internal folding doors and external automatic swing doors (MyDomo) which allow automatic control avoiding to keep the button pressed during the entire travel.

## **DOOR HANDLE**Full-height aluminum handle integrated into the door