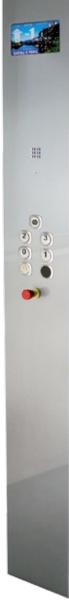

### **COP**

#### **COP STANDARD CONFIGURATION**

- Alarm button
- △ Luminous and acoustic overload signal
- Door open push button (only with automatic doors)
- Emergency STOP button (only without car doors)
- Emergency light
- Two-way intercom

#### **PUSH BUTTONS**

- ↑ The push button (Ø 29,6 mm) features Braille code
- Blue backlight
- □ Dimensions with bezel 42 x 38 mm
- Matt stainless steel/gold finish

#### **OPTIONS**

- Enabling key
- Magnetic iButton key
- Position and direction displays
- Phone dialler
- Wall phone
- In-built telephone box (where possible)
- LCD Display (5,6")
- ← TFT Display (7")

Embossed COP, anodized aluminum, 3/4 height or full height

Width 220 mm Depth 25 mm

SMARTLIF

scotch brite or mirror finish stainless steel

Width 220 mm