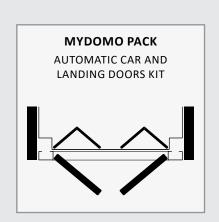

#### **AUTOMATIC DOORS KIT MYDOMO-PACK**

Double panels swing automatic landing door

Double panels swing landing door coupled with a folding car door **completely automatic in opening and closing** operations. A safety device stops the movement in case of obstruction.

MyDomo landing door and Twist folding car door are also available:

- BL (blind)
- GL (glazed)
- Car door finishes: Scotch Brite Stainless Steel (standard) and Painted steel
- Landing door finishes: Silver anodized aluminium (standard) and Painted steel