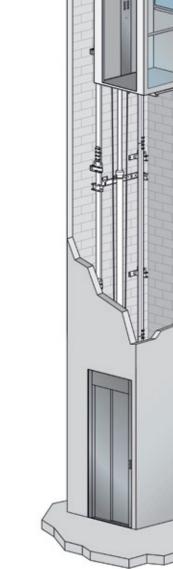

## Masonry shaft or metallic structure

The lift travels inside a shaft to guarantee the maximum safety, according to the law. The shaft can be obtained inside the house making it in masonry or concrete.

Alternatively we can provide a metal structure designed for indoor or outdoor (since it is weather-proof), certified according to the anti-seismic rules. The structure has multiple finishes and can be completely glazed to ensure good easthetic result, lightness and visibility.