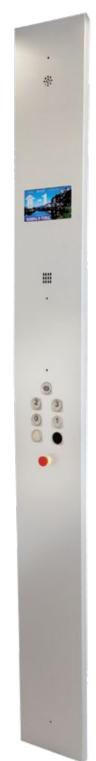

#### **COP STANDARD CONFIGURATION**

- Alarm button
- △ Luminous and acoustic overload signal
- Door open push button (only with automatic doors)
- Emergency STOP button (only without car doors)
- Emergency light
- Two-way intercom

#### **PUSH BUTTONS**

- ↑ The push button (Ø 29,6 mm) features Braille code
- Blue backlight
- □ Dimensions with bezel 42 x 38 mm
- Matt stainless steel/gold finish

#### **OPTIONS**

- Enabling key
- Magnetic iButton key
- Position and direction displays
- Phone dialler
- Wall phone
- In-built telephone box (where possible)
- LCD Display (5,6")
- ← TFT Display (7")

Embossed COP, anodized aluminum, 3/4 height or full height

Width 220 mm Depth 25 mm

SMARTLIF

scotch brite or mirror finish stainless steel

Width 220 mm