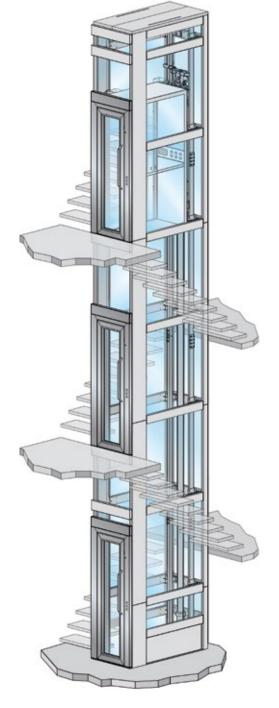

## Indoor and outdoor homelifts

InDomo can be installed both inside and outside the building to ensure maximum accessibility at all levels. StairFit is thought to be positioned in an indoor stairwell.

If you do not have specific shaft you can connect the lift directly to the balcony or using existing windows modified to obtain the necessary entrances.

## Masonry shaft or metallic structure

The lift travels inside a shaft to guarantee the maximum safety, according to the law. The shaft can be obtained inside the house making it in masonry or concrete.

Alternatively we can provide a metal structure designed for indoor or outdoor (since it is weather-proof), certified according to the anti-seismic rules. The structure has multiple finishes and can be completely glazed to ensure good easthetic result, lightness and visibility.