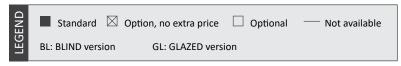

#### **LINE DOOR**

Single panel swing door

Single panel swing door; manual opening and automatic closing.

Available versions:

- GL (glazed standard)
- Landing door finishes: Silver anodized aluminium (standard) and Painted steel

#### Versions:

- BL (blind standard)
- GL (glazed)