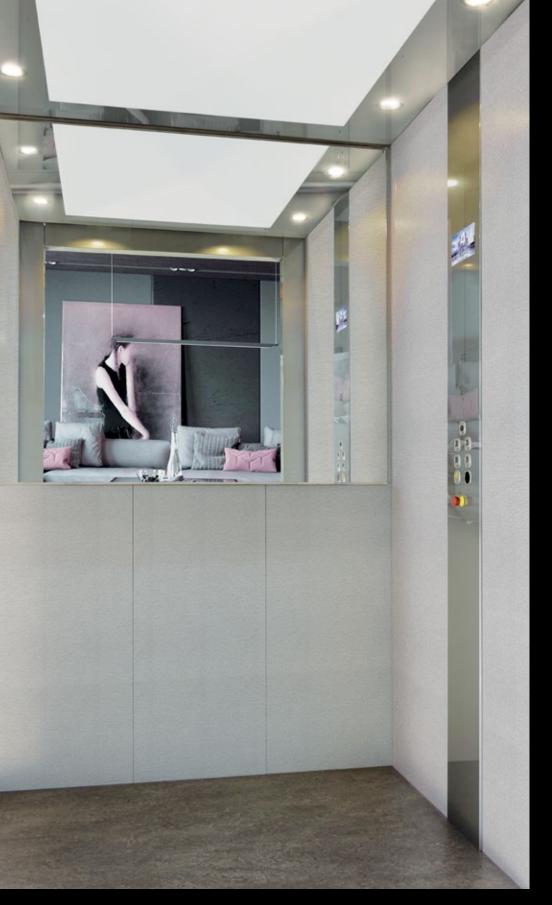

### **COP**

#### **COP STANDARD CONFIGURATION**

- Alarm button
- △ Luminous and acoustic overload signal
- Door open push button (only with automatic doors)
- Emergency STOP button (only without car doors)
- Emergency light
- Two-way intercom

#### **PUSH BUTTONS**

- ↑ The push button (Ø 29,6 mm) features Braille code
- Blue backlight
- □ Dimensions with bezel 42 x 38 mm
- Matt stainless steel/gold finish

#### **OPTIONS**

- Enabling key
- Magnetic iButton key
- Position and direction displays
- Phone dialler
- Wall phone
- In-built telephone box (where possible)
- LCD Display (5,6")
- ← TFT Display (7")