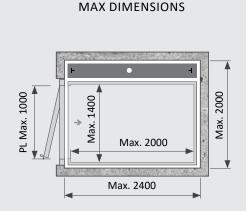

#### INSTALLATION DIMENSIONS

Min. and max. reference values cannot be configured together