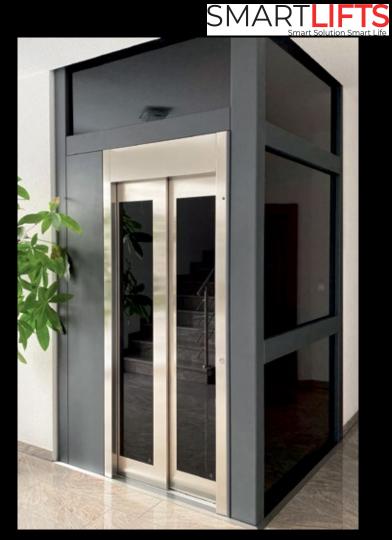

## Swing doors or automatic doors

As standard, InDomo and StairFit lifting platforms are offered with swing glazed doors that guarantee maximum visibility and passive safety.

They can also be equipped with automatic sliding doors or with internal folding doors and external automatic swing doors (MyDomo) which allow automatic control avoiding to keep the button pressed during the entire travel.

#### **LINE DOOR**

Single panel swing door

Single panel swing door; manual opening and automatic closing.

Available versions:

- GL (glazed standard)
- Landing door finishes: Silver anodized aluminium (standard) and Painted steel

#### **AUTOMATIC DOORS KIT MYDOMO-PACK**

Double panels swing automatic landing door

Double panels swing landing door coupled with a folding car door **completely automatic in opening and closing** operations. A safety device stops the movement in case of obstruction.