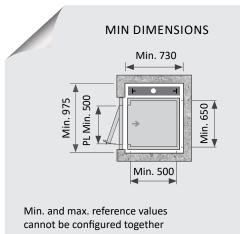

#### INSTALLATION DIMENSIONS

Min. and max. reference values cannot be configured together