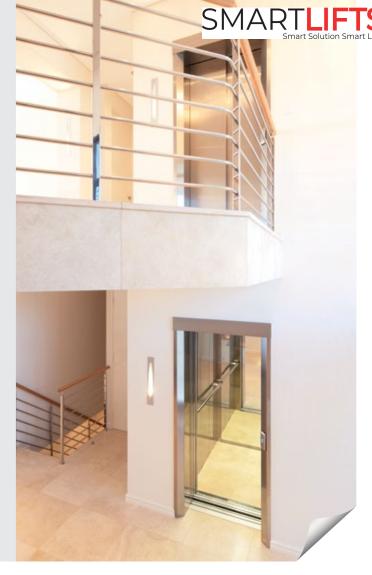

### Why a home lift?

Our home lifts are designed to solve the needs of vertical mobility and to remove architectural barriers in all environments, both private and public.

They represent the ideal solution to overcome the stairs and rediscover the pleasure of moving freely in every moment of the day.

They can be installed both inside and outside the building in special metal structures or between the walls of the house.

They ensure a high level of ride comfort, great reliability and total safety, for example guaranteed by the automatic emergency lowering system in the event of a power failure.

## Indoor and outdoor homelifts

InDomo can be installed both inside and outside the building to ensure maximum accessibility at all levels. StairFit is thought to be positioned in an indoor stairwell.

If you do not have specific shaft you can connect the lift directly to the balcony or using existing windows modified to obtain the necessary entrances.