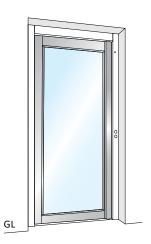

#### **LINE DOOR**

Single panel swing door

Single panel swing door; manual opening and automatic closing.

Available versions:

- GL (glazed standard)
- Landing door finishes: Silver anodized aluminium (standard) and Painted steel

## **DOOR HANDLE**Full-height aluminum handle integrated into the door