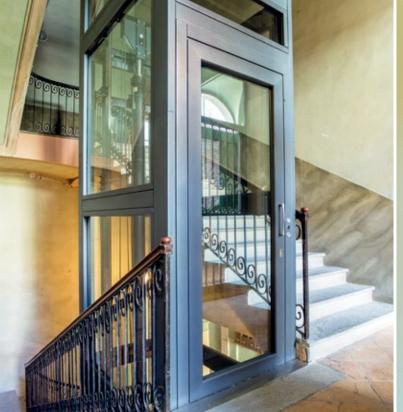

## Indoor and outdoor homelifts

InDomo can be installed both inside and outside the building to ensure maximum accessibility at all levels. StairFit is thought to be positioned in an indoor stairwell.

If you do not have specific shaft you can connect the lift directly to the balcony or using existing windows modified to obtain the necessary entrances.

## Masonry shaft or metallic structure

The lift travels inside a shaft to guarantee the maximum safety, according to the law. The shaft can be obtained inside the house making it in masonry or concrete.

Alternatively we can provide a metal structure designed for indoor or outdoor (since it is weather-proof), certified according to the anti-seismic rules. The structure has multiple finishes and can be completely glazed to ensure good easthetic result, lightness and visibility.