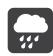

## Masonry shaft or metallic structure

The lift travels inside a shaft to guarantee the maximum safety, according to the law. The shaft can be obtained inside the house making it in masonry or concrete.

Alternatively we can provide a metal structure designed for indoor or outdoor (since it is weather-proof), certified according to the anti-seismic rules. The structure has multiple finishes and can be completely glazed to ensure good easthetic result, lightness and visibility.

# Overall installation configurations

| PRODUCT SPECIFICATIONS                                                  | InDomo | StairFit |
|-------------------------------------------------------------------------|--------|----------|
| MAX PAYLOAD                                                             | 500 kg | 250 kg   |
| MAX TRAVEL                                                              | 20 m   | 20 m     |
| MAX ENTRANCES                                                           | 3      | 1        |
| MAX STOPS (in line)                                                     | 8      | 8        |
| SHAFT                                                                   |        |          |
| CONCRETE OR MASONRY                                                     |        | _        |
| STEEL STRUCTURE, PAINTED RAL                                            |        |          |
| STAINLESS STEEL STRUCTURE (AISI 304 or AISI 316 FOR MARINE ENVIRONMENT) |        | _        |
| CARS                                                                    |        |          |
| SMART                                                                   |        | _        |
| STYLE                                                                   |        | _        |
| IDEA                                                                    |        |          |
| OPERA                                                                   |        | _        |
| 1 GLASS WALL                                                            |        | _        |
| 2 GLASS WALLS                                                           |        |          |
| CAR DOORS                                                               |        |          |
| WITHOUT DOOR (with LIGHT CURTAIN)                                       |        |          |
| AUTOMATIC SLIDING, 2-PANELS SIDE OPENING (BL-GL)                        |        | _        |
| AUTOMATIC SLIDING, 2-PANELS CENTRE OPENING (BL-GL)                      |        | _        |
| AUTOMATIC TWIST FOLDING 2-PANELS (BL-GL)                                | _      |          |
| AUTOMATIC TWIST FOLDING 4-PANELS (BL-GL)                                |        |          |
| LANDING DOORS                                                           |        |          |
| LINE GL - ALUMINIUM (GLAZED version)                                    |        |          |
| IRON - STEEL (BL¹)                                                      |        |          |
| MyDOMO pack (coupled with TWIST) (GL-BL)                                |        | _        |
| AUTOMATIC SLIDING, 2-PANELS SIDE OPENING (BL-BL1-GL)                    |        | _        |
| AUTOMATIC SLIDING, 2-PANELS CENTRE OPENING (BL-BL1-GL)                  |        | _        |
| HYDRAULIC TRACTION                                                      |        |          |
| Indirect acting 2:1                                                     |        | •        |
| Side direct acting 1:1                                                  |        | _        |
|                                                                         |        |          |