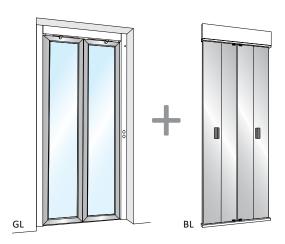

#### **AUTOMATIC DOORS KIT MYDOMO-PACK**

Double panels swing automatic landing door

Double panels swing landing door coupled with a folding car door **completely automatic in opening and closing** operations. A safety device stops the movement in case of obstruction.

MyDomo landing door and Twist folding car door are also available:

- BL (blind)
- GL (glazed)
- Car door finishes: Scotch Brite Stainless Steel (standard) and Painted steel
- Landing door finishes: Silver anodized aluminium (standard) and Painted steel