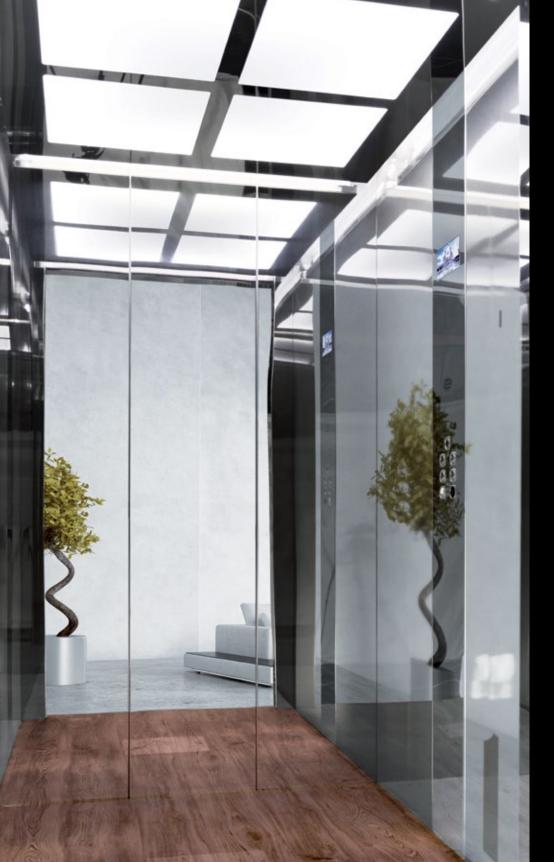

#### Style

Decorate the space in motion by choosing the finishes that best suit your environments and satisfy your taste as you would do for any furnishing accessory. Our renewed range of cabins, Smart - Idea - Style and Opera, best represents the expression of MADE IN ITALY.

Alternatively we can provide a metal structure designed for indoor or outdoor (since it is weather-proof), certified according to the anti-seismic rules. The structure has multiple finishes and can be completely glazed to ensure good easthetic result, lightness and visibility.

### Timeless style

The material combinations are designed to exalt the enduring look of the stainless steel, which enhance both classic and modern environments.

InDomo homelift cabin

Full height COP in polished Mirror ST/ST