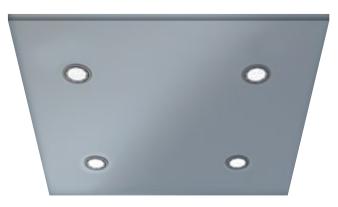

#### **COUNTER-CEILING SPOTLIGHTS**

with LED spot lights

- Standard counter-ceiling for STYLE car
- Optional counter-ceiling for SMART IDEA OPERA cars
- Standard finishes: Scotch Brite or Mirror Stainless Steel