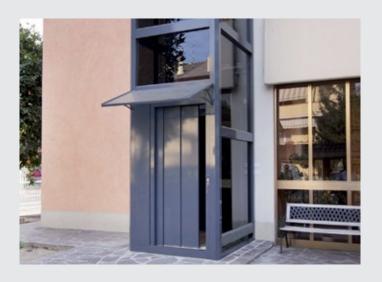

## Indoor and outdoor homelifts

InDomo can be installed both inside and outside the building to ensure maximum accessibility at all levels. StairFit is thought to be positioned in an indoor stairwell.

If you do not have specific shaft you can connect the lift directly to the balcony or using existing windows modified to obtain the necessary entrances.

Alternatively we can provide a metal structure designed for indoor or outdoor (since it is weather-proof), certified according to the anti-seismic rules. The structure has multiple finishes and can be completely glazed to ensure good easthetic result, lightness and visibility.