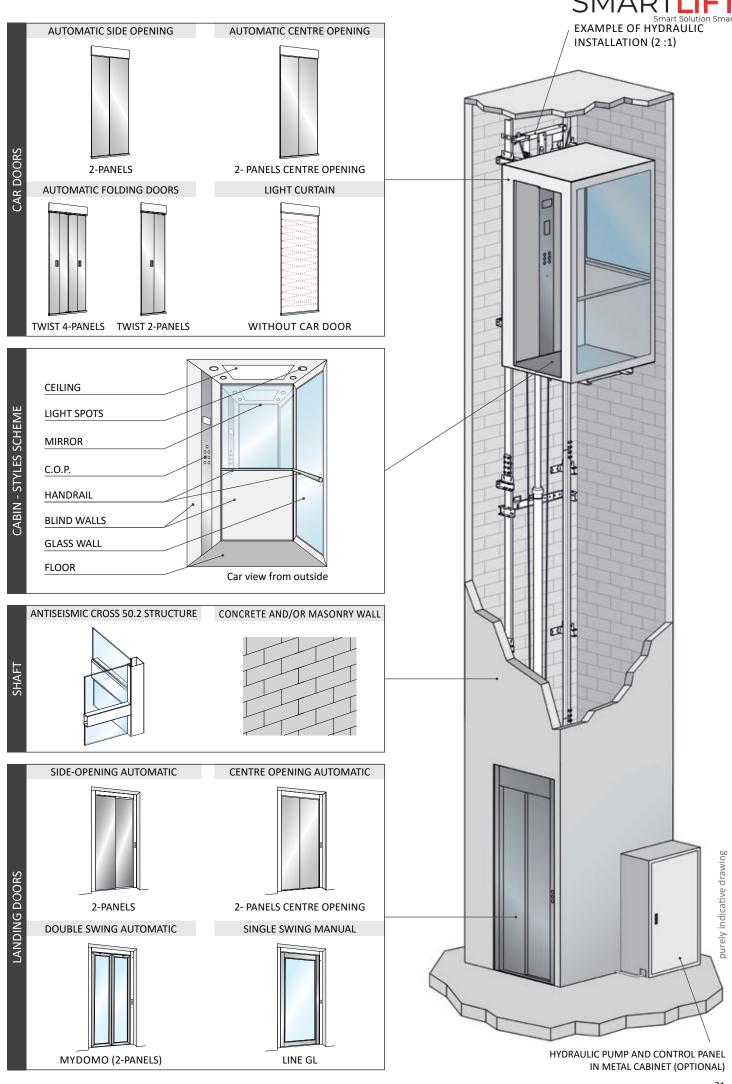

## Swing doors or automatic doors

As standard, InDomo and StairFit lifting platforms are offered with swing glazed doors that guarantee maximum visibility and passive safety.

They can also be equipped with automatic sliding doors or with internal folding doors and external automatic swing doors (MyDomo) which allow automatic control avoiding to keep the button pressed during the entire travel.

#### **LINE DOOR**

Single panel swing door

Single panel swing door; manual opening and automatic closing.

Available versions:

- GL (glazed standard)
- Landing door finishes: Silver anodized aluminium (standard) and Painted steel

#### **AUTOMATIC DOORS KIT MYDOMO-PACK**

Double panels swing automatic landing door

Double panels swing landing door coupled with a folding car door **completely automatic in opening and closing** operations. A safety device stops the movement in case of obstruction.

#### **2 PANELS AUTOMATIC**

Centre opening door

Car and landing 2 panels **automatic centre opening** door with safety device to re-open in case of obstructions.

#### **2 PANELS AUTOMATIC**

Side opening door

Car and landing 2 panels **automatic side opening** door with safety device to re-open in case of obstructions.