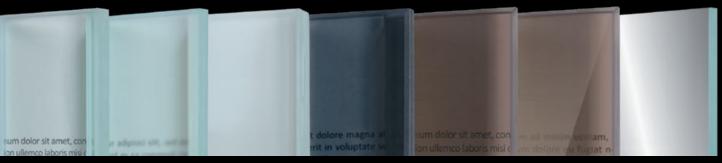

### Finishes - Glasses and mirrors

Natural - **Standard** 

Acid Etched Natural Milky White Smoke Grey

Smoke Bronze

**Bronze Stopsol** 

Mirror