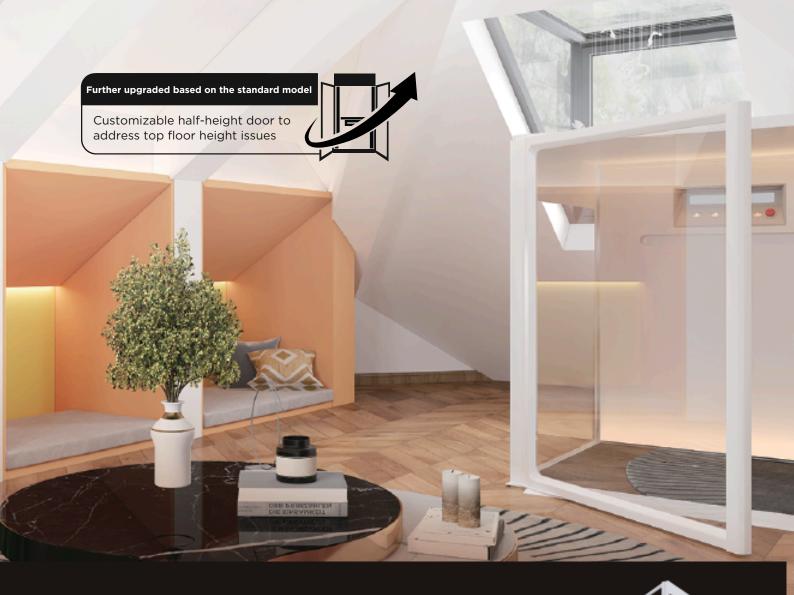

## Half-Height Door Model

Platform Screw Drive Homelift

## **GG** Customized specifically for top floor spaces with height limitations JJ

Half-Height Door (1400-1800mm)

Imported **Nut& Screw** 

6 screw threads

USP uninterruptible powe supply 24 hours "extra long standby