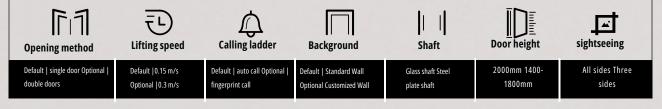

## How to choose your homelift?

| Name                        | Standard                                                           | Four-Sided Panoramic Model                                                 | Half high door style                                               |
|-----------------------------|--------------------------------------------------------------------|----------------------------------------------------------------------------|--------------------------------------------------------------------|
| Panoramic View              | Three sides                                                        | Four Sides                                                                 | Three/four sides                                                   |
| Speed                       | 0.15/0.3 m/s                                                       | 0.15/0.3m /s                                                               | 0.15/0.3 m/s                                                       |
| Color                       | $\bigcirc \bullet \bullet \bullet \bullet \bullet \bullet \bullet$ | $\bigcirc \bullet \bullet \bullet \bullet \bullet \bullet \bullet \bullet$ |                                                                    |
| Opening method              | Single door/double door                                            | Single door/double door                                                    | Single door (top floor) Double doors are optional for other floors |
| Call button                 | Standard/fingerprint/face recognition                              | Standard/fingerprint/face recognition                                      | Standard/fingerprint/face recognition                              |
| Background Wall             | Standard/personalized pattern                                      | Standard/personalized pattern                                              | Standard/personalized pattern                                      |
| Equipment Panel             | Steel Plate                                                        | Glass                                                                      | Glass(optional)                                                    |
| Top light                   | No Panoramic View Overhead light                                   | Overhead Light                                                             | No Top, Open Design                                                |
| Door height                 | 2000mm                                                             | 2000mm                                                                     | Semi-high door 1400-1800mm                                         |
| Shaft Lighting              | Standard light                                                     | 128 RGB Colors Available                                                   | No ceiling light                                                   |
| Equipment Panel Glass Frame | No                                                                 | Ultra-Narrow                                                               | Ultra-Narrow                                                       |
| Screw                       | invisible                                                          | visible                                                                    | Visible/ invisible                                                 |
|                             |                                                                    |                                                                            |                                                                    |