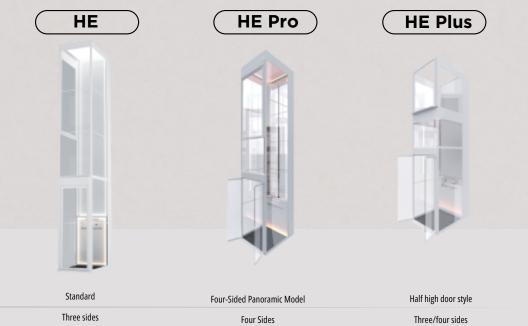

## HE Pro

Four-Sided Panoramic Model Platform Screw Drive Homelift

Enhanced version based on the standard model.

Full-view four-sided glass design Enjoy outdoor scenery to the fulles

<sup>GG</sup> Combines sightseeing and lighting in one step, a true 360-degree panoramic view lift 99

# HE Plus (door size 1400-1800mm)

## Half-Height Door Model

Platform Screw Drive Homelift

## **GG** Customized specifically for top floor spaces with height limitations JJ

Half-Height Door (1400-1800mm)

Imported **Nut& Screw** 

6 screw threads

USP uninterruptible powe supply 24 hours "extra long standby

## How to choose your homelift?

| Name                        | Standard                                                           | Four-Sided Panoramic Model                                                 | Half high door style                                               |
|-----------------------------|--------------------------------------------------------------------|----------------------------------------------------------------------------|--------------------------------------------------------------------|
| Panoramic View              | Three sides                                                        | Four Sides                                                                 | Three/four sides                                                   |
| Speed                       | 0.15/0.3 m/s                                                       | 0.15/0.3m /s                                                               | 0.15/0.3 m/s                                                       |
| Color                       | $\bigcirc \bullet \bullet \bullet \bullet \bullet \bullet \bullet$ | $\bigcirc \bullet \bullet \bullet \bullet \bullet \bullet \bullet \bullet$ |                                                                    |
| Opening method              | Single door/double door                                            | Single door/double door                                                    | Single door (top floor) Double doors are optional for other floors |
| Call button                 | Standard/fingerprint/face recognition                              | Standard/fingerprint/face recognition                                      | Standard/fingerprint/face recognition                              |
| Background Wall             | Standard/personalized pattern                                      | Standard/personalized pattern                                              | Standard/personalized pattern                                      |
| Equipment Panel             | Steel Plate                                                        | Glass                                                                      | Glass(optional)                                                    |
| Top light                   | No Panoramic View Overhead light                                   | Overhead Light                                                             | No Top, Open Design                                                |
| Door height                 | 2000mm                                                             | 2000mm                                                                     | Semi-high door 1400-1800mm                                         |
| Shaft Lighting              | Standard light                                                     | 128 RGB Colors Available                                                   | No ceiling light                                                   |
| Equipment Panel Glass Frame | No                                                                 | Ultra-Narrow                                                               | Ultra-Narrow                                                       |
| Screw                       | invisible                                                          | visible                                                                    | Visible/ invisible                                                 |
|                             |                                                                    |                                                                            |                                                                    |