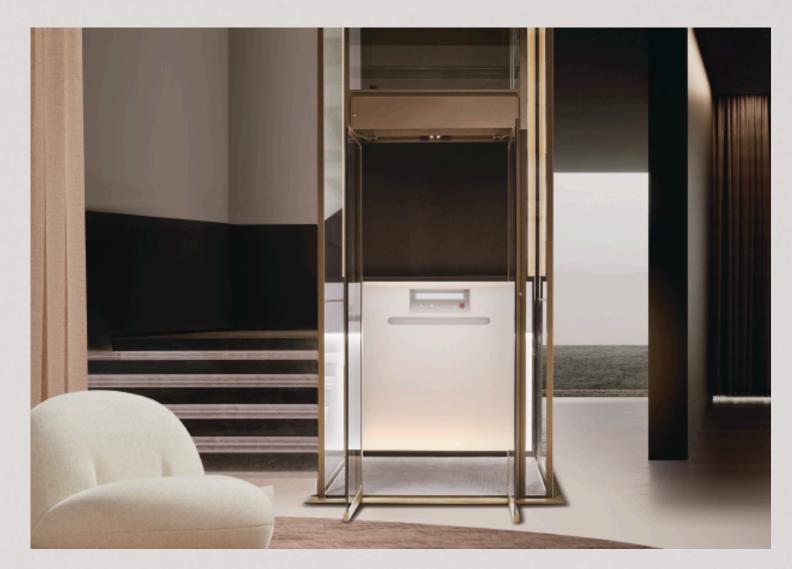

## HOUSTY ELEGANT

Housty Elegant Series Screw-Driving Homelift interprets elegance and 'LIFT' artistic life.

## Platform Screw Drive Homelift

- European core technology with imported new-generation screw and nut drive system
- No machine room or pit required, comes with a self-contained panoramic shaft for flexible installation
- Embedded handrails and half-height background wall design for more customization possibilities