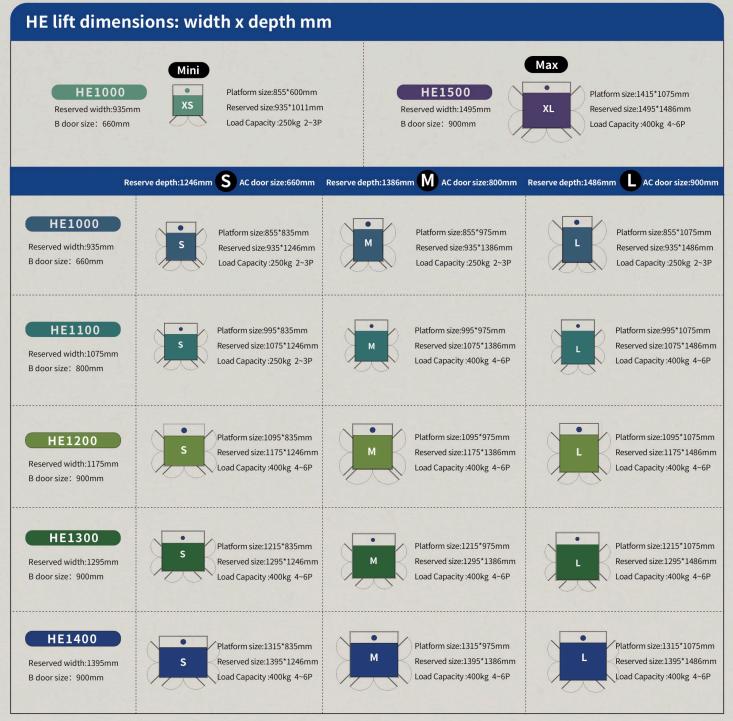

## How to choose your homelift?

| Name                        | Standard                                                           | Four-Sided Panoramic Model                                                 | Half high door style                                               |
|-----------------------------|--------------------------------------------------------------------|----------------------------------------------------------------------------|--------------------------------------------------------------------|
| Panoramic View              | Three sides                                                        | Four Sides                                                                 | Three/four sides                                                   |
| Speed                       | 0.15/0.3 m/s                                                       | 0.15/0.3m /s                                                               | 0.15/0.3 m/s                                                       |
| Color                       | $\bigcirc \bullet \bullet \bullet \bullet \bullet \bullet \bullet$ | $\bigcirc \bullet \bullet \bullet \bullet \bullet \bullet \bullet \bullet$ |                                                                    |
| Opening method              | Single door/double door                                            | Single door/double door                                                    | Single door (top floor) Double doors are optional for other floors |
| Call button                 | Standard/fingerprint/face recognition                              | Standard/fingerprint/face recognition                                      | Standard/fingerprint/face recognition                              |
| Background Wall             | Standard/personalized pattern                                      | Standard/personalized pattern                                              | Standard/personalized pattern                                      |
| Equipment Panel             | Steel Plate                                                        | Glass                                                                      | Glass(optional)                                                    |
| Top light                   | No Panoramic View Overhead light                                   | Overhead Light                                                             | No Top, Open Design                                                |
| Door height                 | 2000mm                                                             | 2000mm                                                                     | Semi-high door 1400-1800mm                                         |
| Shaft Lighting              | Standard light                                                     | 128 RGB Colors Available                                                   | No ceiling light                                                   |
| Equipment Panel Glass Frame | No                                                                 | Ultra-Narrow                                                               | Ultra-Narrow                                                       |
| Screw                       | invisible                                                          | visible                                                                    | Visible/ invisible                                                 |
|                             |                                                                    |                                                                            |                                                                    |